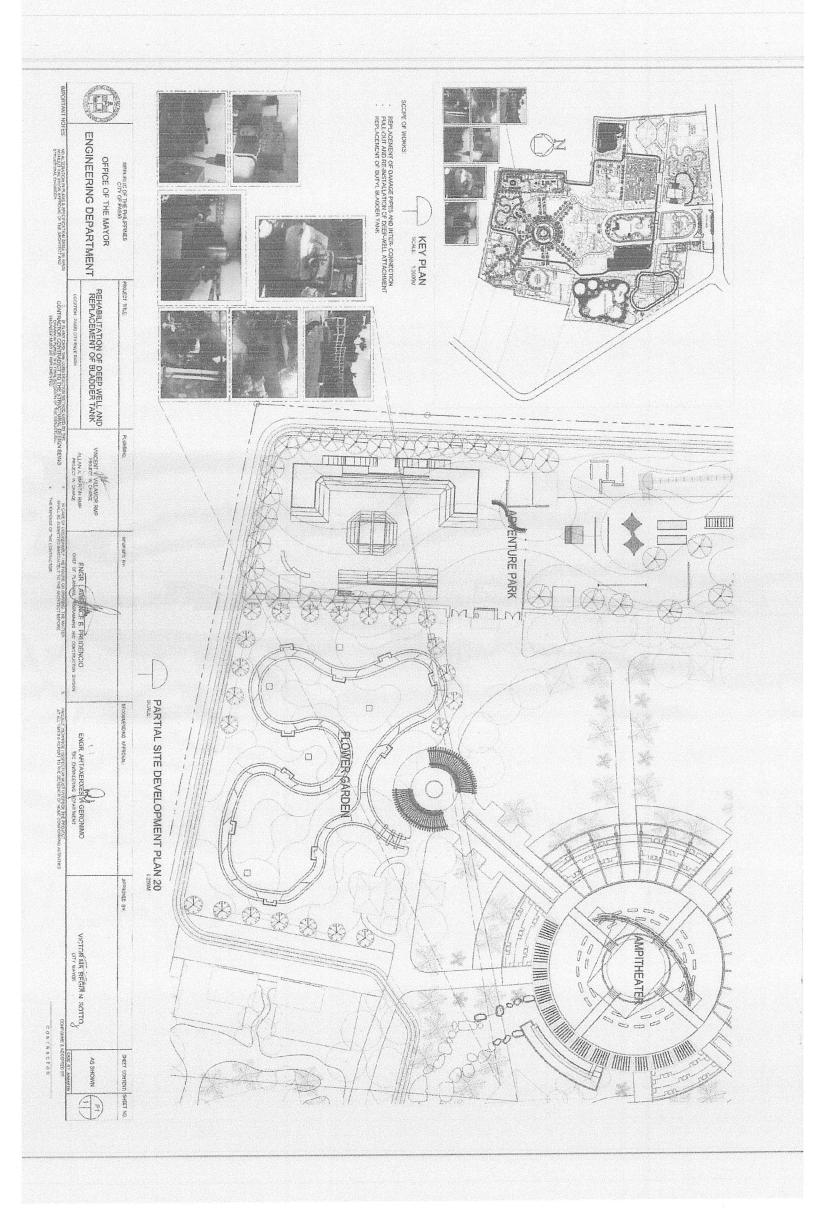

### : REHABILITATION OF DEEP WELL, AND REPLACEMENT OF BLADDER TANK

LOCATION

#### : PASIG CITY RAVE PARK, BRGY. MAYBUNGA, PASIG CITY (TWO-FAILED BIDDING)

|      |                                        |          |         | LIMIT DDICE | AMOUNT   |
|------|----------------------------------------|----------|---------|-------------|----------|
| ITEM | <b>DEOODISTICN</b>                     |          | 1151199 |             | AMOUNT   |
| NO.  | DESCRIPTION                            | QUANTITY | UNIT    | (P)         | (P)      |
|      |                                        |          |         |             |          |
| 1.0  | Preliminaries                          | 1.00     | l.s     |             |          |
|      |                                        |          |         |             |          |
|      | (Pesos                                 |          |         |             |          |
|      |                                        |          |         |             |          |
|      | )                                      |          |         |             |          |
| 2.0  | Deep Well                              | 1.00     | l.s     |             |          |
| 2.0  |                                        | 1.00     | 1.5     |             |          |
|      | (Pesos                                 |          |         |             |          |
|      | (1000                                  |          |         |             |          |
|      | }                                      |          |         |             |          |
|      |                                        |          |         |             |          |
| 3.0  | Replacement of Damage Pipes and Inter- | 1.00     | l.s     |             |          |
|      | Connection                             |          |         |             |          |
|      | (Pesos                                 |          |         |             |          |
|      |                                        |          |         |             |          |
|      | )                                      |          |         |             |          |
|      |                                        |          |         |             |          |
| 4.0  | Feature Units                          | 1.00     | l.s     |             |          |
|      |                                        |          |         |             |          |
|      | (Pesos                                 |          |         |             |          |
|      |                                        |          |         |             |          |
|      | )                                      |          |         |             |          |
|      |                                        |          |         |             |          |
| 5.0  | Concrete Plinth                        | 1.00     | l.s     |             |          |
|      |                                        |          |         |             |          |
|      | (Pesos                                 |          |         |             |          |
|      |                                        |          |         |             |          |
|      | )                                      |          |         |             |          |
|      |                                        |          |         |             |          |
| 5.0  | Concrete Plinth                        | 1.00     | l.s     | 15          |          |
|      |                                        |          |         |             |          |
|      | (Pesos                                 |          |         |             |          |
|      |                                        |          |         |             |          |
|      | )                                      |          |         |             |          |
|      |                                        |          |         |             |          |
| 6.0  | Pumphouse and Restoration              | 1.00     | l.s     |             |          |
|      |                                        |          |         |             |          |
|      | (Pesos                                 |          |         |             |          |
|      |                                        |          |         |             |          |
|      | )<br>Total Amount in Words:            |          |         | I           |          |
|      | i otai Allioulit ili avolus.           |          |         |             |          |
|      | ODAND TOTAL                            |          |         |             |          |
|      | GRAND TOTAL                            |          |         |             | <u> </u> |

#### : PASIG CITY RAVE PARK, BRGY. MAYBUNGA, PASIG CITY (TWO-FAILED BIDDING)

| ITEM<br>NO. | DESCRIPTION                                 | QUANTITY | UNIT | UNIT PRICE<br>(P) | AMOUNT<br>(P) |
|-------------|---------------------------------------------|----------|------|-------------------|---------------|
| 7.0         | Dismantling of Existing Elevated Water Tank | 1.00     | l.s  |                   |               |
|             | Total Amount in Words:                      |          |      |                   |               |