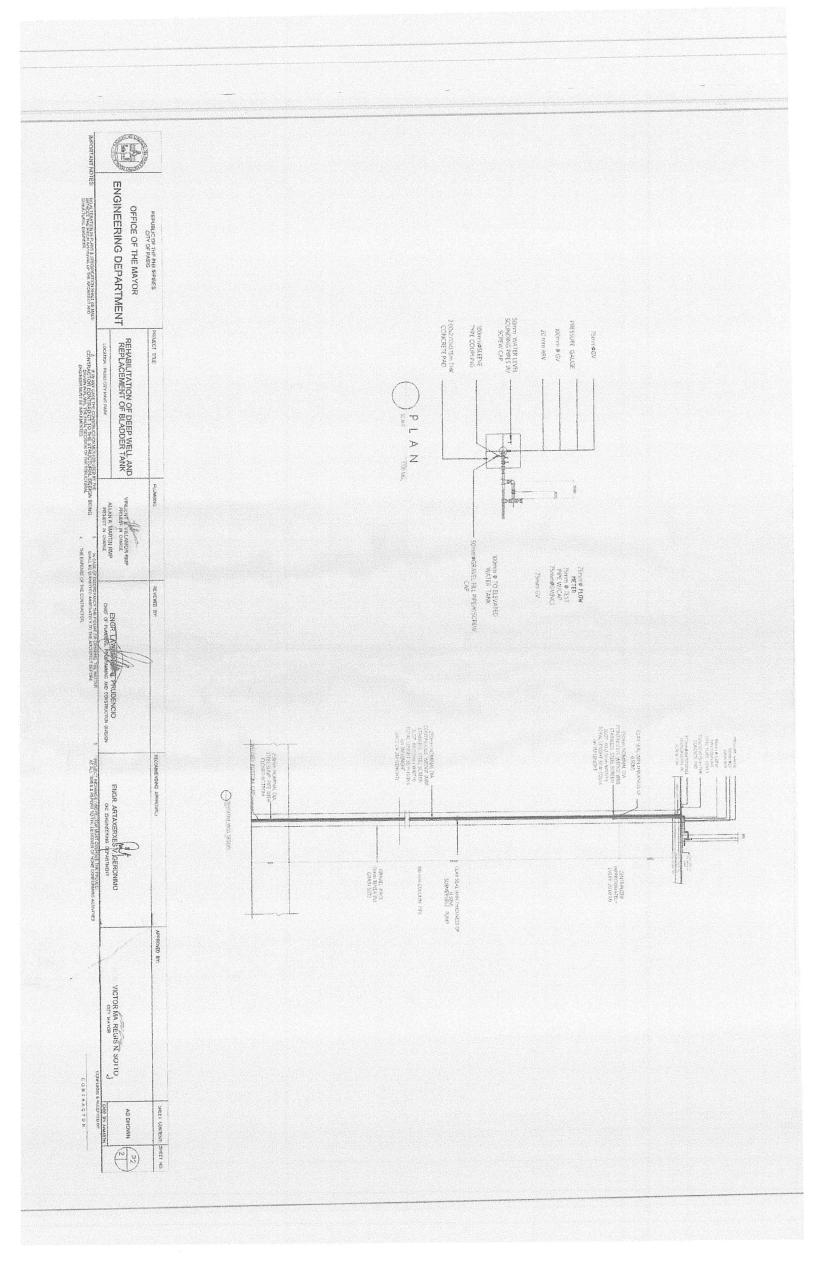

### : REHABILITATION OF DEEP WELL, AND REPLACEMENT OF BLADDER TANK

LOCATION

#### : PASIG CITY RAVE PARK, BRGY. MAYBUNGA, PASIG CITY (TWO-FAILED BIDDING)

|      |                                        |          |         | LIMIT DDICE | AMOUNT   |
|------|----------------------------------------|----------|---------|-------------|----------|
| ITEM | <b>DEOODISTICN</b>                     |          | 1151199 |             | AMOUNT   |
| NO.  | DESCRIPTION                            | QUANTITY | UNIT    | (P)         | (P)      |
|      |                                        |          |         |             |          |
| 1.0  | Preliminaries                          | 1.00     | l.s     |             |          |
|      |                                        |          |         |             |          |
|      | (Pesos                                 |          |         |             |          |
|      |                                        |          |         |             |          |
|      | )                                      |          |         |             |          |
| 2.0  | Deep Well                              | 1.00     | l.s     |             |          |
| 2.0  |                                        | 1.00     | 1.5     |             |          |
|      | (Pesos                                 |          |         |             |          |
|      | (1000                                  |          |         |             |          |
|      | }                                      |          |         |             |          |
|      |                                        |          |         |             |          |
| 3.0  | Replacement of Damage Pipes and Inter- | 1.00     | l.s     |             |          |
|      | Connection                             |          |         |             |          |
|      | (Pesos                                 |          |         |             |          |
|      |                                        |          |         |             |          |
|      | )                                      |          |         |             |          |
|      |                                        |          |         |             |          |
| 4.0  | Feature Units                          | 1.00     | l.s     |             |          |
|      |                                        |          |         |             |          |
|      | (Pesos                                 |          |         |             |          |
|      |                                        |          |         |             |          |
|      | )                                      |          |         |             |          |
|      |                                        |          |         |             |          |
| 5.0  | Concrete Plinth                        | 1.00     | l.s     |             |          |
|      |                                        |          |         |             |          |
|      | (Pesos                                 |          |         |             |          |
|      |                                        |          |         |             |          |
|      | )                                      |          |         |             |          |
|      |                                        |          |         |             |          |
| 5.0  | Concrete Plinth                        | 1.00     | l.s     | 15          |          |
|      |                                        |          |         |             |          |
|      | (Pesos                                 |          |         |             |          |
|      |                                        |          |         |             |          |
|      | )                                      |          |         |             |          |
|      |                                        |          |         |             |          |
| 6.0  | Pumphouse and Restoration              | 1.00     | l.s     |             |          |
|      |                                        |          |         |             |          |
|      | (Pesos                                 |          |         |             |          |
|      |                                        |          |         |             |          |
|      | )<br>Total Amount in Words:            |          |         | I           |          |
|      | i otai Allioulit ili avolus.           |          |         |             |          |
|      | ODAND TOTAL                            |          |         |             |          |
|      | GRAND TOTAL                            |          |         |             | <u> </u> |

#### : PASIG CITY RAVE PARK, BRGY. MAYBUNGA, PASIG CITY (TWO-FAILED BIDDING)

| ITEM<br>NO. | DESCRIPTION                                 | QUANTITY | UNIT | UNIT PRICE<br>(P) | AMOUNT<br>(P) |
|-------------|---------------------------------------------|----------|------|-------------------|---------------|
| 7.0         | Dismantling of Existing Elevated Water Tank | 1.00     | l.s  |                   |               |
|             | Total Amount in Words:                      |          |      |                   |               |